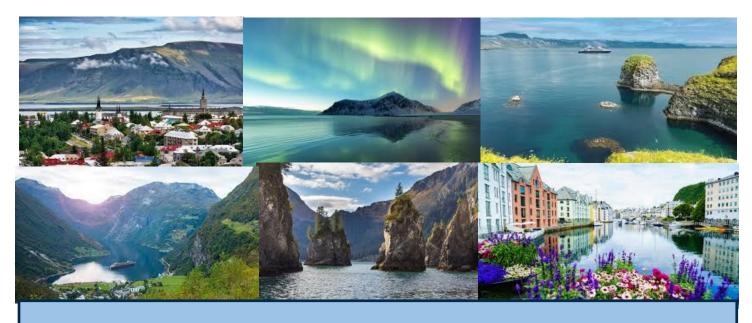

## July 12—26, 2025

Ship: Holland America ms Rotterdam

Itinerary: Roundtrip from Rotterdam, Netherlands

Ports Include:

\*Stavanger, Norway

\*Grundarfjordur, Iceland

\*Heimaey, Westman Islands

\*Inverness, Scotland

\*Akureyri, Iceland

\*Reykjavik, Iceland

\*Seydisfjordur, Iceland

\*Edinburgh, Scotland